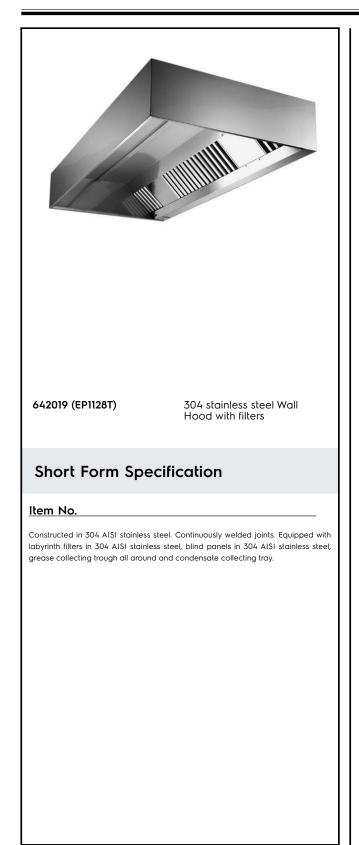

### Ventilation Equipment 304 S/S Wall Hood+Filters 2800X1100mm

| ITEM #  |  |  |
|---------|--|--|
| MODEL # |  |  |
| NAME #  |  |  |
| SIS #   |  |  |
| AIA #   |  |  |

#### Main Features

- External panels with upturned edges to avoid injuries.
- Prearranged for installation of lighting.
- Low noise level.

#### Construction

- Eyebolts and screw anchors for ceiling installation.
- 304 AISI stainless steel condensation collection tray.
- Labyrinth filters guarantee constant filtration to avoid clogging and to protect against fire.
- 304 AISI stainless steel blind panels for a correct exhaustion.
- Outlet holes are sized in order to minimize drops in pressure.
- Perimetral gutter with drain hole to transfer grease into a 304 AISI container.
- Entirely constructed in 304 AISI stainless steel.
- 304 AISI stainless steel labyrinth filters easily removable for cleaning.