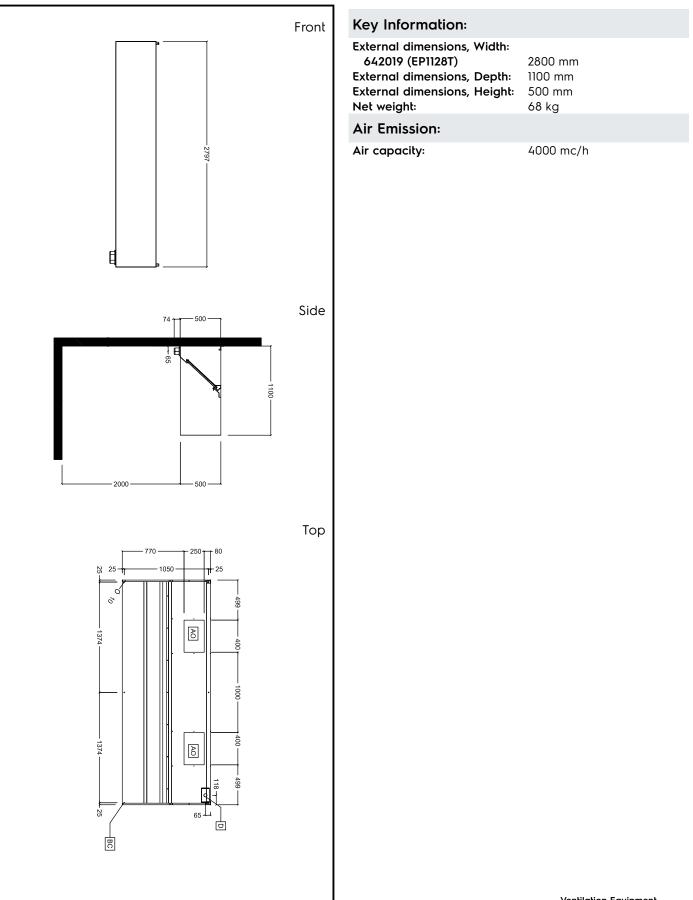

### Ventilation Equipment 304 S/S Wall Hood+Filters 2800X1100mm

| ITEM #  |  |  |
|---------|--|--|
| MODEL # |  |  |
| NAME #  |  |  |
| SIS #   |  |  |
| AIA #   |  |  |